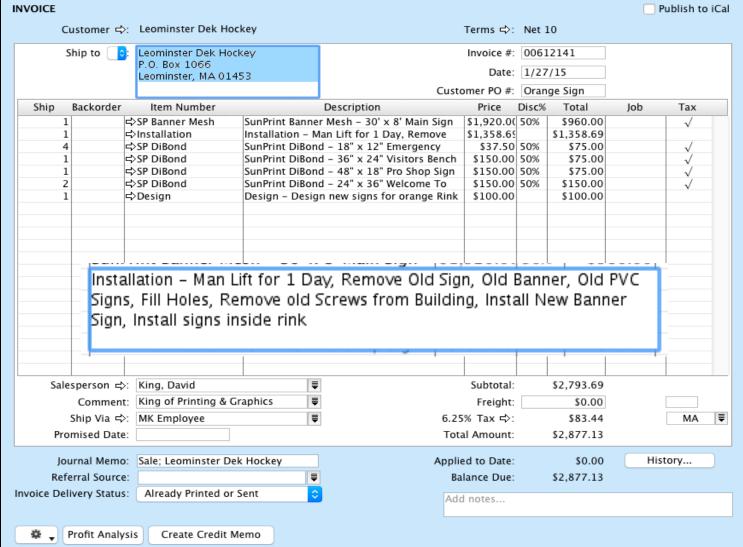

### My Invoices are CLEAR

### I Make It Easy To Pay Me

The King and All The King's Men, Inc.
dba MarketKing...Spinning Promotions...YouAreHereGraphics
I Mountain Laurel Lane
Lancaster, MA 01523 Invoice #: 00612141

Bill To: Chris Housser Leominster Dek Hockey P.O. Box 1066 Leominster, MA 01453 Ship To: Leominster Dek Hockey P.O. Box 1066 Leominster, MA 01453

| SALESPERSON                                                                                                                                                                                                                                                                                                                                                                                                                                                               |                                      | YOU                 | IR NO.                                                                                                                                                                                           | SHIP VIA                                                                    | SHIP DATE |      |                                                                                 | TERMS                                                                 | DATE |                                                                                 | PG. |
|---------------------------------------------------------------------------------------------------------------------------------------------------------------------------------------------------------------------------------------------------------------------------------------------------------------------------------------------------------------------------------------------------------------------------------------------------------------------------|--------------------------------------|---------------------|--------------------------------------------------------------------------------------------------------------------------------------------------------------------------------------------------|-----------------------------------------------------------------------------|-----------|------|---------------------------------------------------------------------------------|-----------------------------------------------------------------------|------|---------------------------------------------------------------------------------|-----|
| David King Oran                                                                                                                                                                                                                                                                                                                                                                                                                                                           |                                      | ge Sign MK Employee |                                                                                                                                                                                                  |                                                                             |           |      | Net 10                                                                          | 1/27/15                                                               |      | 1                                                                               |     |
| QTY.                                                                                                                                                                                                                                                                                                                                                                                                                                                                      | Г                                    | TEM NO.             |                                                                                                                                                                                                  | DESCRIPTION                                                                 |           |      | RICE                                                                            | DISC %                                                                | EXTE | NDED PRICE                                                                      | TX. |
|                                                                                                                                                                                                                                                                                                                                                                                                                                                                           | SP D<br>SP D<br>SP D<br>SP D<br>SP D |                     | of Building<br>Installation - M.<br>Old Banner, Ok<br>Screws from Bu<br>Install signs ins<br>SunPrint DiBon<br>SunPrint DiBon<br>Rink with Arrov<br>SunPrint DiBon<br>SunPrint DiBon<br>Property | d - 18" x 12" Emergency Exit Signs<br>d - 36" x 24" Visitors Bench Enter on |           |      | \$1,920.00 50% \$1,358.69 \$37.50 \$0% \$150.00 50% \$150.00 \$0% \$150.00 \$0% |                                                                       |      | \$960.00<br>\$1,358.69<br>\$75.00<br>\$75.00<br>\$75.00<br>\$150.00<br>\$100.00 |     |
| King of Printing & Graphics  We are pleased you have chosen us for your work. All Balances Not Paid Within 30 Day Will Be Charged 1.5% Per Month. All definquent accounts will be subject to any & all reasonable expenses to collect the debt, to include agency & attorney fees.  TOTAL AMT. PAID TODAY  If you wish to pay by VISA or Mastercard, please complete the information below and FAX back to MarketKing at 978-840-4400.  SALE AMT. PRID TODAY  BALANCE DUE |                                      |                     |                                                                                                                                                                                                  |                                                                             |           |      |                                                                                 | \$2,793.69<br>\$0.00<br>\$83.44<br>\$2,877.13<br>\$0.00<br>\$2,877.13 |      |                                                                                 |     |
| Card #:                                                                                                                                                                                                                                                                                                                                                                                                                                                                   |                                      |                     |                                                                                                                                                                                                  | fasterCard VISA CExpire Date: Signature:                                    | / C       | /V#. |                                                                                 |                                                                       |      |                                                                                 |     |