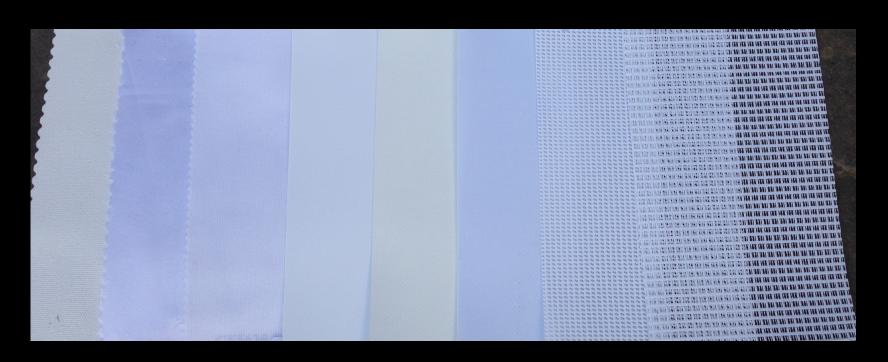

### Media Color

The Whiter the Media – The Better The Print!

Canvas - Satin - Poly - Banner - Backlit - Mesh

### Media

Matte
Stronger Ink Bond to the Media
Faster Drying
Reduced Chance of Scratching
Better Coating Adhesion

Gloss
Brighter Colors
Smoother Finish
Better Sell for Some Jobs