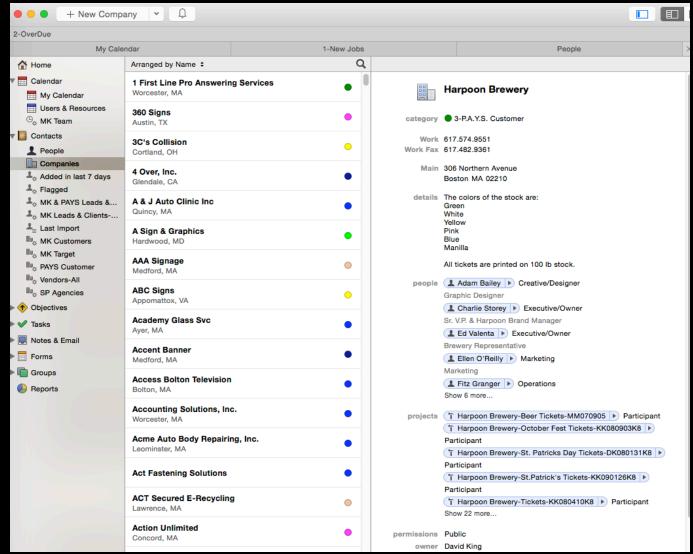

|         |       |        |         |         |          |                          |           |                                    |                            |            |                |       |               |                                                                                                                                                                                                                                                                      |                                                                                                                                                                                                               |



### I Use A Contact Manager





### I Track The Jobs





### I Track My Time





### I Organize My Files

| Name     |                                                          | Date Modified ~        | Size     | Kind         |
|----------|----------------------------------------------------------|------------------------|----------|--------------|
| ₩ 📄      | Harpoon Brewery-Beer Tickets-DK150128                    | Today, 12:14 AM        |          | Folder       |
|          | Support                                                  | Yesterday, 11:51 PM    |          | Folder       |
|          | PO St Patricks Day.pdf                                   | Yesterday, 11:51 PM    | 19 KB    | PDF Document |
|          | ltem Purchases.pdf                                       | Yesterday, 11:50 PM    | 353 KB