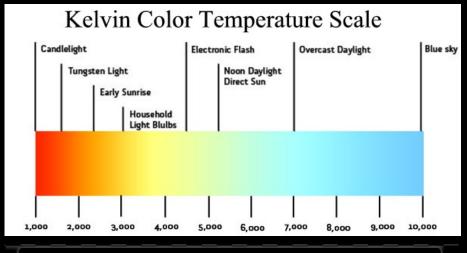

### Color Rules

- 1. Lighting 5000k
- 2. Media WHITE MEDIA
- 3. Media Finish Matte or Gloss
- 4. INK OEM or After Market
  - Solvent vs Solid Ink
- 5. Humidity and Temperature
- 6. RIP
- 7. Profiles
- 8. Lamination/Coating

### Light Affects Color!

You SHOULD ALWAYS view Graphics in 5000k light