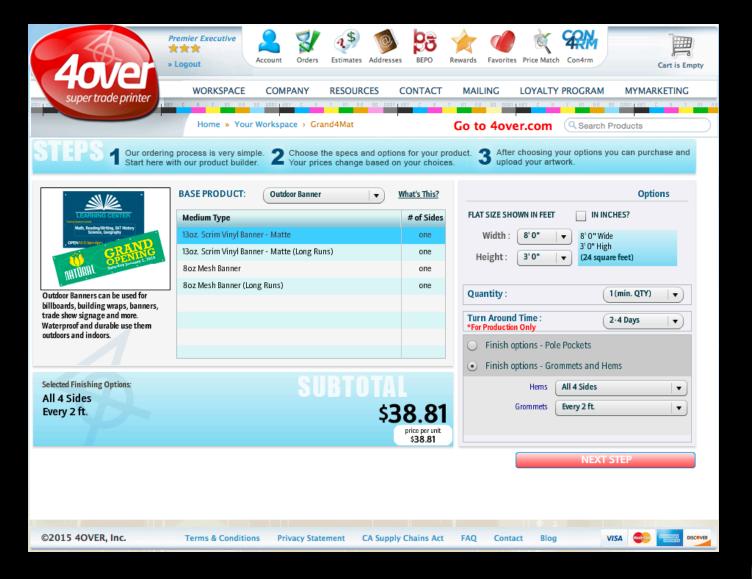

## WELCOME TO Do It Right The First Time



By

David King

Commander of Results



### You Have 2 Choices

**Choice One** 

**Choice Two** 

You Purchase The Equipment And You Make the Graphics You Out Source The Graphics To Another Company



### You Have 2 Choices





### You Have 2 Choices

### **Choice One**

#### Banner

Ink \$.30 per sq. ft.

Banner \$1.00 per LF

Grommets = \$.10 each

Banner Tape = \$.10 per LF

 $8' \times 3' = 24 \text{ sq. ft.}$ 

Your Cost \$19 or \$.79 per sq. ft.

**Produced TODAY!** 

VS.

Outsource = \$38.81 plus \$15 in shipping \$53.81 or \$2.24 per sq. ft.



## What \$ Does it Take to Get Into Large Format Graphics?

60" Printer

\$15k to \$30k

60" Laminator

\$12k to \$30k

60" Die Cutter

\$5k

Panel Saw

\$3k

**Light Table** 

\$6k

Misc.

\$10k

Good Consultant

\$7k

**Typical Cost** 

\$60k



## What Technology & Resources Does it Take

Space

**PrePress** 

Design

**Printer Operator** 

Finishing Person

Installer

Sales People

1000-1500 sq. ft.

**Know Files & Color** 

Ability to Design

Able to Picku