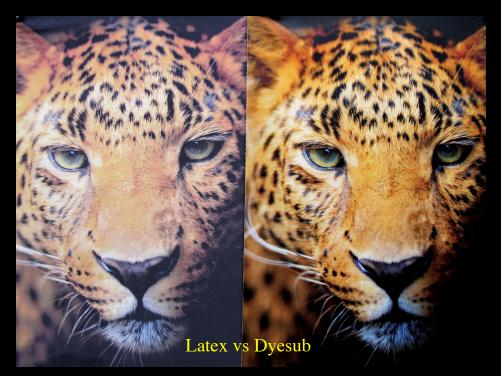

### Solvent Ink is more Translucent Latex Ink is more Solid Color UV Curable Ink is Solid DyeSub is Not Ink