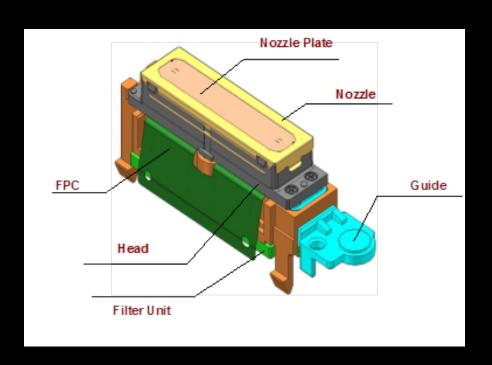

### **Print Heads**

### 128 -256 nozzles per head

Heads Clog – This Affects Color and Consistency