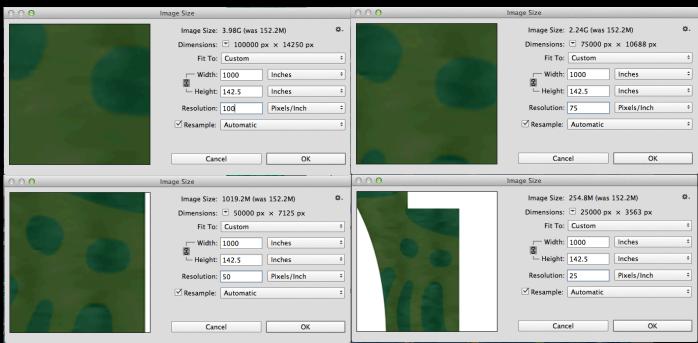

### Raster Image Processor

Takes Your Files and Converts Them To Something Your Printer Can Understand

Converted to a TIF file for the Printer
Based on the printers resolution
This file can be HUGE!

A 96" x 30" 100 ppi RGB (82 meg) file going into a RIP coming out to a 4 color 720dpi printer at 5.56 GIGs

### Vector File Issues

How Do You Handle Files?

Files Comes to us at PDF at 66" x 9" – Is to be printed at 88' x 12' Your Choice is a follows:

Load into one of the following programs and you have:

Illustrator EPS = 612 megs

Photoshop EPS = 270 megs

Photoshop JPG = 10 megs

Photoshop PDF = 180 megs

Photoshop TIF = 160 megs

Final Print File Will Be Over 200 gigs!

### Raster File Issues

How Do You Handle Files?

Files Comes to us at PDF at 66" x 9" – Is to be printed at 88' x 12'